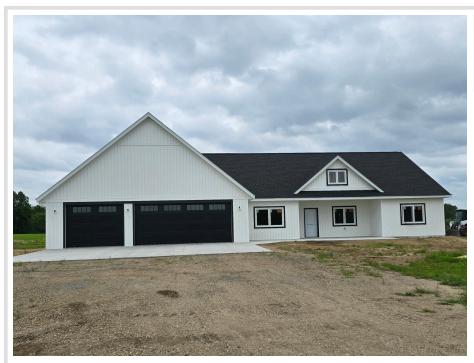

### **Description:**

BRANCH CREEK-OFFERING DIRECT ACCESS TO DETROIT LAKE: In the final phase of construction-new 3 bdrm + office, 2 bath, one level 2138 sq ft home with finished/heated 3+ stall attached garage in ideal location. In-floor heat, f/a furnace, fireplace, central air, walk-in pantry, covered porch and private primary wing with ensuite. Spacious lot in a neighborhood edging the Pelican River offering direct access to Detroit Lake, Dunton Locks Park (now home to one of world-famous Thomas Dambo's giant trolls) and the ever-popular paved walking/bike path that meanders along the river to connect Detroit Lake and Sallie. With quick access to downtown Detroit Lakes, enough room to build a matching out building and PAVED roads, nothing can compare to this development. BRING YOUR BOAT--Currently we have boat slips available to purchase for an additional \$95,000. Excellent opportunity.