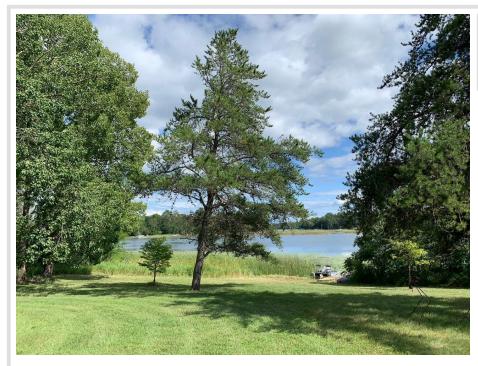

## **Description:**

Conveniently nestled at the end of Fairwood Lane, this Belle Taine lake home boasts 34.45 level acres of mixed tree cover, 295 feet of gradual shoreline, and four large outbuildings all with cement floors! With easy access to all the area amenities, enjoy endless days of fishing, swimming, and water sports right from your doorstep.