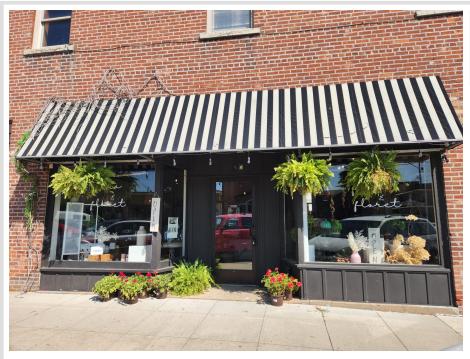

MLS 6583691 Commercial

\$1,200

222 Main - Floral Shop Building Avenue Park Rapids MN 56470

Status: Active

## **Description:**

Commercial lease space available! 1,000 plus square feet of space to make your own. Full bath, utilities included in rent and one block off Main Street. Convenient location for year round use.