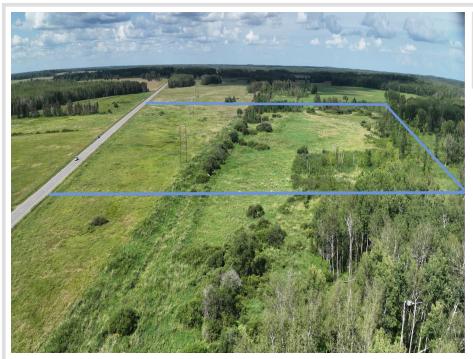

## **Description:**

Embrace the outdoors on this 39-acre hunting haven just 15-20 miles from Pequot Lakes and Pine River. With abundant hunting opportunities, a meandering creek, electricity at the road, and accessible public roads, this diverse property offers a perfect blend of nature and convenience for your dream retreat. Located in the heart of Deer Country. Close to Spider Lake and the Foothills State Forest.