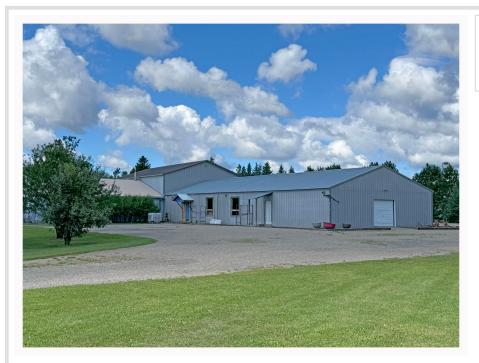

## **Description:**

If you're looking for a great location for a retail business location or a rental storage facility, this 9,000+ sq ft facility is the answer. This retail facility is right next to the Beltrami County Fairgrounds and has a great view from Hwy 71 North. The owner has used this location as The North Country Trading Post for the past couple decades and if someone so desires they can continue to use it the same way as it has \$1000s of inventory left inside (included in the sale price). This building has several service garage doors and the second floor could be set up as an apartment area as it is piped in for a bathroom. On top of all this is a 3BR/2BA manufactured home to serve as a living quarters.