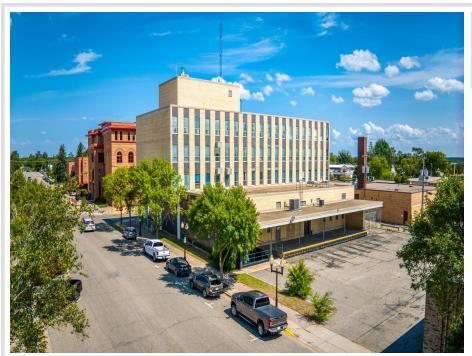

## **Description:**

Attention Investors, Visionaries and Serious Developers! Discover the potential of the historic "Federal Building" in the heart of Bemidji, a vibrant regional hub in northern Minnesota. This city, with a greater area population exceeding 100,000 residents, offers a unique blend of small-town charm and big-city amenities. Situated in Bemidji, a bustling college town with a thriving community, the Federal Building is conveniently located near an airport with daily flights to Minneapolis/St. Paul and some of the fastest internet in the country. The building itself is a testament to timeless elegance, featuring a solid brick and granite exterior. It boasts four above-ground floors, complemented by a lower level that houses offices and mechanicals. This 50,000 Sq Ft, multi-floor structure is handicap accessible and includes an elevator, ensuring ease of access for all. Inside, the tall ceilings and numerous windows create an open and spacious feel, making it an inviting space for many purposes. There are about 28 parking spaces in the lot as well. This handsome building is easily adaptable for a range of uses including a startup company, co-working space, or consider a transformation into a modern business hub. With its prime location and robust infrastructure, the Federal Building is poised to become a cornerstone of Bemidji's future. Exceptional opportunity to invest in a property with numerous possibilities. Priced to accommodate re-purposing or restore to its original splendor. Must see to appreciate. Schedule your viewing today.