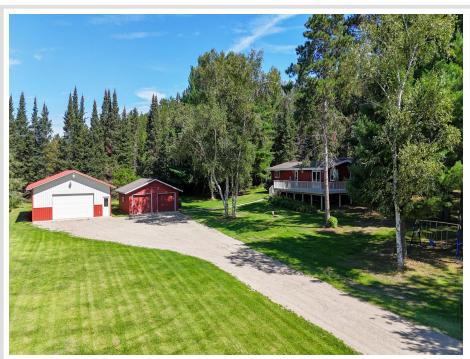

## **Description:**

Charming 4-bedroom home near Garfield Lake. This property offers a comfortable living space with large deck perfect for outdoor relaxation and gatherings. The insulated shop provides a great space for projects or storage. Plus, you're just a short distance from beautiful Garfield Lake, ideal for outdoor enthusiasts.

## **Additional Details:**

Year Built 1978 Lot Acres 1.77

Lot Dimensions 315x315x313x199

Garage Stalls 4
School District 306
Taxes \$1,934
Taxes with Assessments \$1,934
Tax Year 2024