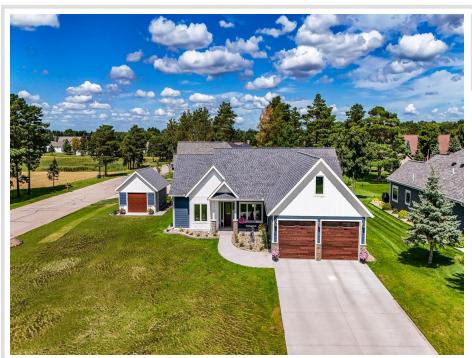

## **Description:**

Introducing an exquisite 3 bedroom (Could be 4), 2 bathroom house with a bonus loft for sale in Detroit Lakes, MN! This beautiful property offers a total livable area of 2113 sqft, providing a footprint for comfortable living.

The house features modern amenities such as an open concept kitchen/living room/dining area, forced air AC / heat and radiant floor heat, mud and laundry located off the attached garage entry, 10-zone smart irrigation system, and a Primary en-suite - ensuring convenience and ease in daily living. The Lake Forest subdivision is conveniently located close to the new South Shore City Park and Big Detroit Lake public access.

Built in 2022 on a corner lot, this property is in excellent condition and ready for its new owners to move in and experience Luxury 1-level patio home living. Enjoy gardening? It's already in place, and if it's not for you, simply remove it. Have toys or need work space? Check out the recently constructed and finished detached garage with floor drain and heat.

Available for sale from 13 Aug 2024, this property is listed at a competitive price and has seen extensive upgrades completed by the current owners (ask for the list). Don't miss out on this fantastic opportunity to own a beautiful home in a very desirable location with no Special Assessments!