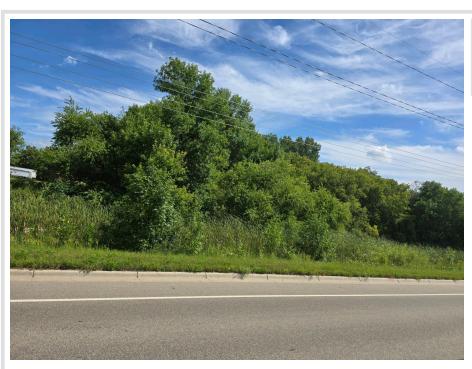

MLS 6585363 Land

\$489,900

4 Acres Raw Land

TBD Randolph RD Detroit Lakes MN 56501

Status: Active

## **Description:**

This choice approximately 4 ac parcel is the perfect site for commercial or multi-family construction. City water and sewer is available. Take a look soon!