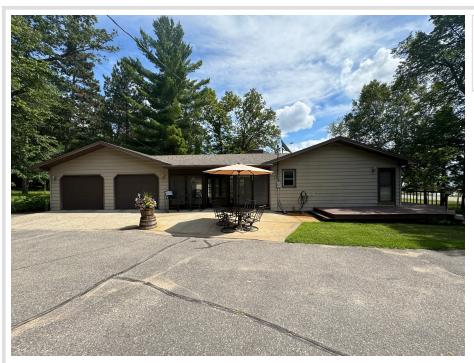

MLS 6585719 Lake Home

\$375,000

1,882 sq ft 3 bedrooms 2 baths

14070 County 18 Park Rapids MN 56470

Waterfront: Fish Hook

Status: Active

## **Description:**

Great property on Fishhook lake near Park Rapids. Featuring 3 bedrooms, 2 bathrooms, a walkout basement and nearly 2,000 sq ft of living space. Enjoy beautiful views of the lake from the deck and patio, or relax in the screened breezeway between the garage and house. Plenty of room for all your toys or workshop in the oversized garage. With over 1,600 acres of water, Fishhook lake offers great fishing and recreational opportunities and is just minutes from Park Rapids.