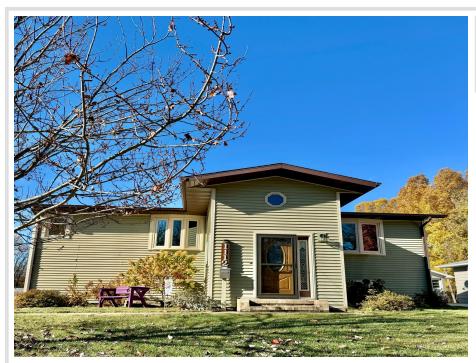

MLS 6585931 Residential

\$309,000

2,360 sq ft 3 bedrooms 2 baths

1112 Rossman Avenue Detroit Lakes MN 56501

Status: Active

## **Description:**

Pride of ownership in this 3 bed 2 bath city home. Oak stairway with banister is welcoming as you enter. Updated oak cabinets with quartz countertops and complimenting back splash adorn the kitchen. Cozy living room just off of the kitchen makes for ease of entertaining. Bathrooms have been updated with tiled walls. Hardwood floors in main level bedrooms. Main floor laundry in closet off of back entry. Deck off of the main level overlooks the back yard with private feel. Basement level offers family room, 3rd bedroom, 3/4 bath and extra storage. Continual updates in the home include some windows. Manicured back yard offers privacy while established landscaping completes the picture. Located a little over a block from the city beach. Great proximity to local hotspots and a short drive to downtown activities.