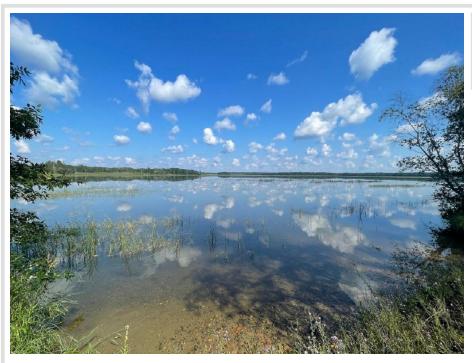

## **Description:**

Big Basswood Lake. Beautiful lake property that is ready for you to bring your camper. This 1.9 acre lot with 228' of frontage is brushed and cleared to the water's edge with sand shoreline and dock. Terraced camper area with holding tank, electric and sandpoint, just needing a pump. If you're looking for the getaway near many recreational trails and quiet lake appeal, call for appointment today.