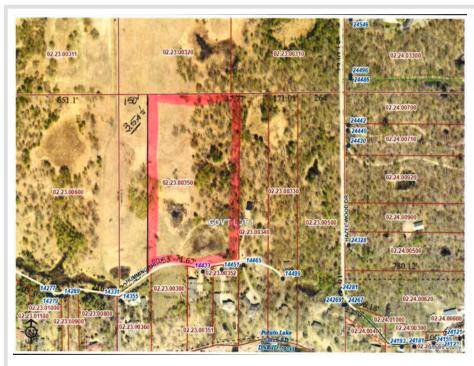

### **Description:**

Beautiful 11.4 acre parcel ideal for sub-divide or building storage for adjacent lake homes. Seller to retain easement along West side of property for access to their property to the North.

#### Additional Details:

| Lot Acres              | 11.4            |
|------------------------|-----------------|
| Lot Dimensions         | 938x600x855x565 |
| School District        | 309             |
| Taxes                  | \$344           |
| Taxes with Assessments | \$344           |
| Tax Year               | 2024            |
|                        |                 |

#### **Driving Directions:**

From Hwys. 71/34 in Park Rapids, go North on Hwy 71 for 7.1 miles, turn right on County 40 and go 1.2 miles. Turn right on Hummingbird Dr, go 1.1 miles property is on your left.