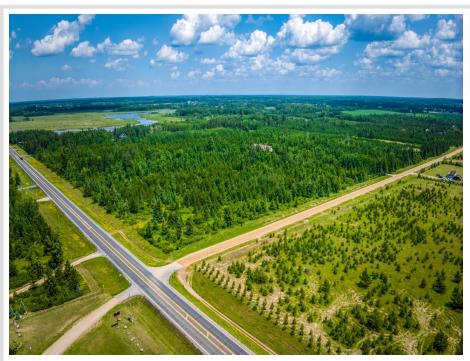

## **Description:**

5 buildable parcels totaling 13 acres in a great location north of Bemidji on Cardinal Rd. Heavily wooded. Four 2-acre lots and one 5-acre lot. Paved road frontage.

## **Driving Directions:**

West on Hwy 2, right on Cardinal Rd NW. Lots on corner of Cartway Rd & Cardinal Rd.

Listed By: **CENTURY 21 Dickinson Realtors** 

Affinity Real Estate Inc. participates in the Regional Multiple Listing Service of Minnesota, Inc Broker Reciprocity (sm) program, allowing us to display other broker's listings on our website. All properties are subject to prior sale, change or withdrawal.