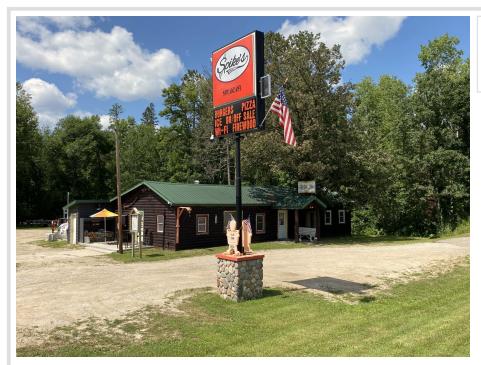

## **Description:**

Excellent opportunity to own this established bar / restaurant on US Hwy 71 just miles from Itasca State Park, located on and surrounded by thousands of miles of ATV and snowmobile trails. This bar location has been established for decades, has a great atmosphere & a loyal customer base. Comes turnkey with updates & upgrades inside and out, such as the commercial kitchen, plumbing & beautiful custom bar to note a few. Large parking lot and room to expand. Start your new business venture today!