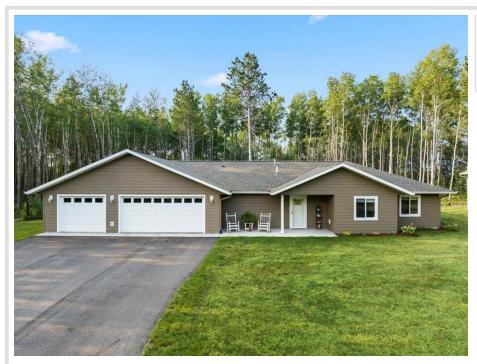

## **Description:**

Start living your Up North dream in this beautiful home situated amongst the pine trees on 2.53 acres just outside Pequot Lakes. Here you will enjoy many outdoor meals sitting on your private and covered outdoor patio. If cooking is your thing, you will love this kitchen, and the walk-in pantry is a bonus. This property has a newly built 26X30 shed to give you extra storage for all of your Up North toys. This single level home has 4 bedrooms and 2 bathrooms. Enjoy walking through your personal trail in the backyard or take a quick drive to the Paul Bunyan multiuse trail. Start your Up North adventure today!