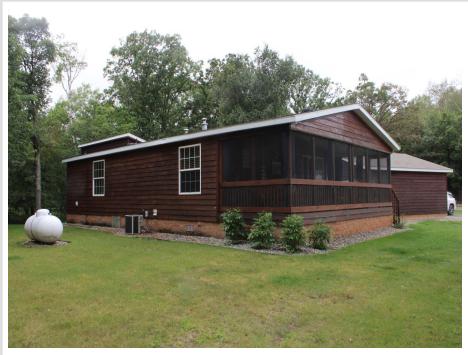

MLS 6586910 Lake Home

\$375,000

1,436 sq ft 2 bedrooms 2 baths

1707 Crosby Court Bemidji MN 56601

Waterfront: Andrusia

Status: Active

## **Description:**

easy living in this nicely cared for manufactured home in Crosby;s Birchwood Estates on Lake Andrusia . enjoy all the amenities without the work .this 2 bdrm 2 bath manufactured home sits on a double lot,

## **Additional Details:**

Year Built 2007 Lot Acres 0.45

Lot Dimensions 95x177x156x157

Garage Stalls 2 School District 31 Taxes \$2,292 Taxes with Assessments \$2,292 Tax Year 2024