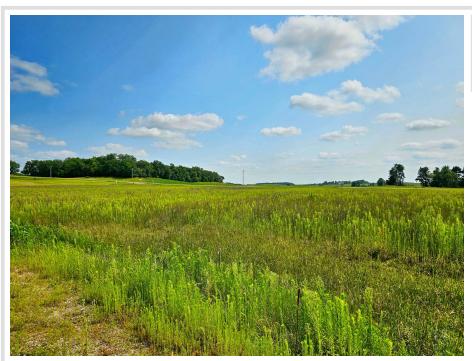

## **Description:**

Lot H4, at 2.51 acres, offers a flat and level pasture ready to be transformed into your dream property. This lot combines simplicity with beauty, providing a perfect building site that captures the essence of country living. Situated just outside Vergas and near a paved county highway, you'll enjoy easy access and short commutes to both Perham and Detroit Lakes.