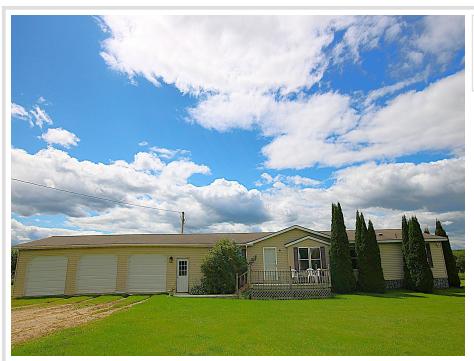

## **Description:**

Very clean great country setting for the avid outdoorsmen. Enjoy 18.77 acres with Bear Creek running through the property. This 3 bedroom (possible 4th, office could be 4th bedroom) 2 bath home has been completely remodeled creating open floor plan. Features: vaulted ceilings & very large rooms. Built in entertainment center, patio door leads to the 12x24 back deck, lots of cabinets and beautiful center island in kitchen, primary suite with walk-in closet & private bath with garden tub and separate shower. Attached 3 car garage is insulated and heated. And newer, very clean 30x40 pole building. Watch abundant wildlife from the large beautiful deck. Nice big yard and a great country setting for the avid outdoors-man. Priced to sell, come take a look.