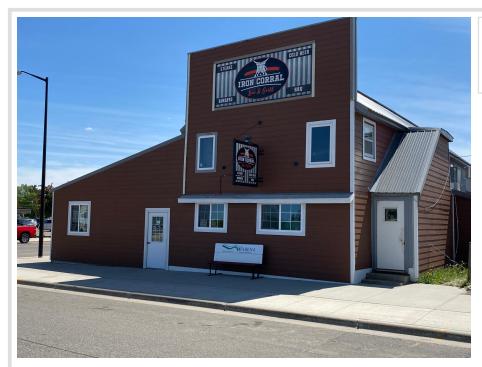

## **Description:**

Opportunity to purchase an outstanding thriving business in downtown Wadena. This restaurant and bar has been totally remodeled and upgraded by the current owner. Nice clean, bright atmosphere makes this establishment a very popular place. Property has been spray foamed thru out. Extensive electrical and plumbing upgrades . Upstairs apartment makes for a great owner suite or rent it out for additional income. Bring your imagination to make the outdoor patio area really pop. The owner has done this right and has set it up for a new owner to thrive.