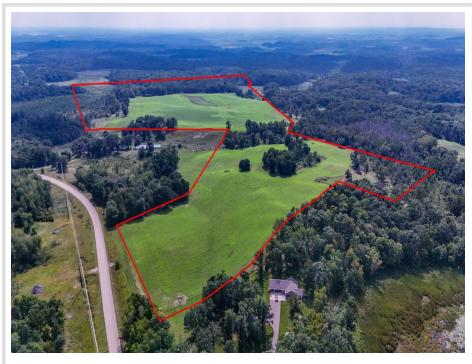

#### **Description:**

This 145 +/- acre parcel of land in Silver Leaf Township is about 4 miles NE of Frazee and 15 miles East of Detroit Lakes. This area is known for fantastic deer hunting, bear, grouse and an occasional moose. The land is a mix of rolling ag land, low meadows and pasture, Oak and Poplar timber stands, marsh and brush provide ideal habitat for Whitetail deer.

## Additional Details:

| Lot Acres              | 145       |
|------------------------|-----------|
| Lot Dimensions         | 2600x3800 |
| School District        | 23        |
| Taxes                  | \$452     |
| Taxes with Assessments | \$512     |
| Tax Year               | 2024      |
|                        |           |