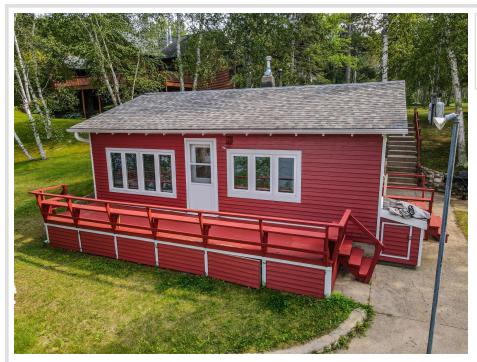

MLS 6588552 Lake Home

\$375,000

616 sq ft 2 bedrooms 1 baths

21440 County 18 Nevis MN 56467

Waterfront: Boulder

Status: Active

## **Description:**

Charming 2-bedroom cabin on Boulder Lake - Fully furnished & move-in ready!!

Welcome to your perfect lakeside retreat! Nestled on the shores of Boulder Lake, this delightful 2-bedroom cabin offers the ideal blend of comfort and natural beauty. The cabin is fully furnished including the dock and boat lift. Enjoy the convenience of a recently installed lift that takes you effortlessly down to the lake. Although the seller never had the chance to use it, this added feature ensures a smooth and easy transition from your cabin to the water. There are also stone lined steps leading to a gentle slope to the lake which lead to the included dock.