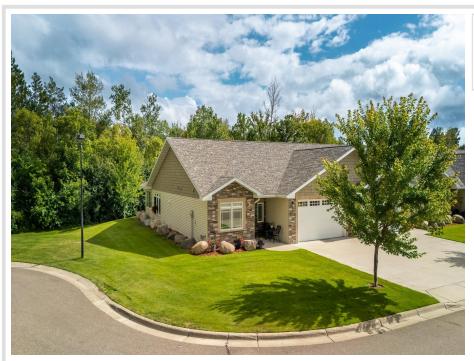

# \$495,000

1,665 sq ft 2 bedrooms 2 baths

1300 Event Center Drive Bemidji MN 56601

Status: Pending

### **Description:**

Enjoy an active lifestyle in this beautiful 2BR/2BA (plus den) end unit with plenty of sunshine and three-season sun room! Open floor plan, vaulted ceiling, gas fireplace, custom window treatments, quality upgraded finishes and upgraded master bathroom. Right along the Paul Bunyan trail, close to the Sanford Center, mini golf and restaurants. Lawn care, snow removal and sanitation are taken care of for you!