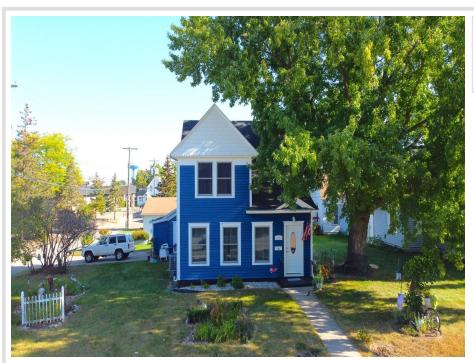

MLS 6589217 Residential

\$179,000

1,650 sq ft 3 bedrooms 2 baths

118 Dayton Avenue Wadena MN 56482

Status: Active

## **Description:**

\*\*Charming 3-Bedroom Home with Modern Updates\*\*

Welcome to your dream home! This stunning 3-bedroom, 2-bathroom residence boasts a spacious 2,360 square feet spread across two stories and an unfinished basement. The heart of the home features an updated kitchen, perfect for culinary enthusiasts and family gatherings.

Enjoy the convenience of an attached garage and the peace of mind that comes with a recently painted exterior, giving the home a fresh and inviting look. The beautiful lot offers outdoor space for relaxation and entertainment, making it ideal for families and nature lovers alike.