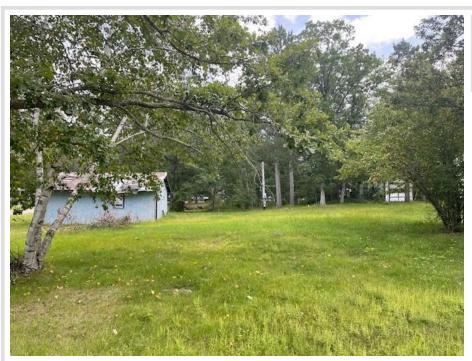

## **Description:**

Set on .48 acres, this oversized city lot is just down the street from the Nevis School and across the road from a city park and Deer Lake. City utilities and power are already in the lot. The property is ready to build with an older garage included.