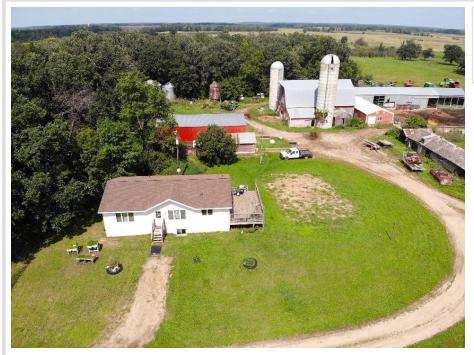

## **Description:**

Ottertail County opportunity. This 2006, 4 bed 3 bath home features two main floor bedrooms, laundry room, open floor plan, and a lower level with two more bedrooms, bath and large family room. There is also duel fuel and in floor heat. The property consists of a 245 acre operating beef farm that is conveniently located a mile North of Highway 10 in Bluffton. The land features 150 +/- tillable acres with 110 acres irrigated with moveable center pivot--well and four separate connections allow you to reach those acres with plenty of water. There is also nearly 90 acres of pasture (or more tillable) for all your livestock needs. All crops come with the sale--over 350 +/- wrapped hay bales currently with 40 more acres yet to cut and bale, plus 60 acres of corn for sileage and ripe corn for combine grain. Set up well for beef, dairy, horses, etc. The barn has a 3x3 parlor with equipment and milkhouse ready for dairying and large feed lot. Schedule a showing today!