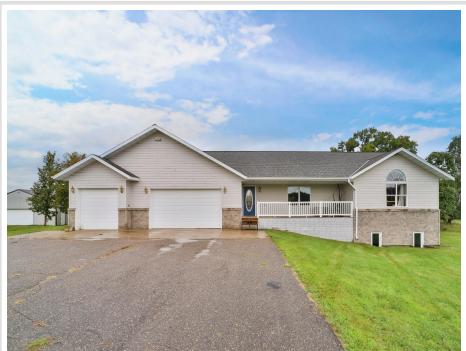

MLS 6590488 Residential

\$479,000

3,820 sq ft 6 bedrooms 4 baths

18851 121st Avenue Wadena MN 56482

Status: Active

## **Description:**

This stunning 6-bedroom, 4-bathroom home is nestled on 10 pristine acres, offering the perfect blend of privacy and space. The fully paved driveway leads to a beautifully maintained property. The kitchen boasts stainless steel appliances and flows into the dining and living areas, ideal for entertaining. Enjoy the outdoors from the deck off the back or relax in the four-season sun porch. The large finished basement provides additional living space, perfect for a family room or recreation area. This property is a rare gem, offering country living at its finest. Schedule your showing today.