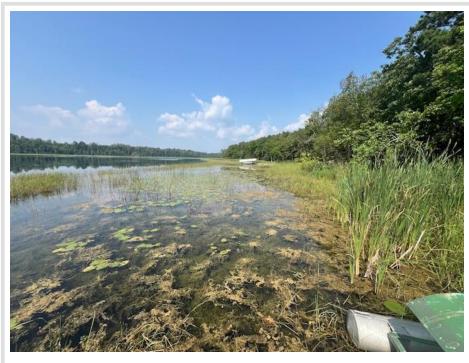

## **Description:**

Lake lot just east of Bemidji on Ose Lake with Mississippi River access to the Cass Lake chain of lakes! Approximately 107 ft of lakeshore and land on both sides of Lemon Lane. Enjoy this lot as is or build your new lake home!