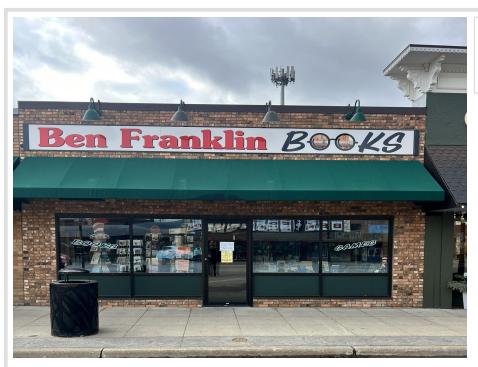

## **Description:**

The Ben Franklin Books building is located in the Heart of Main Street Park Rapids and has been a mainstay business in the Park Rapids Area. The building is currently being operated as a retail store. Buyer has the option to purchase the business and inventory separately. Call for a showing today!