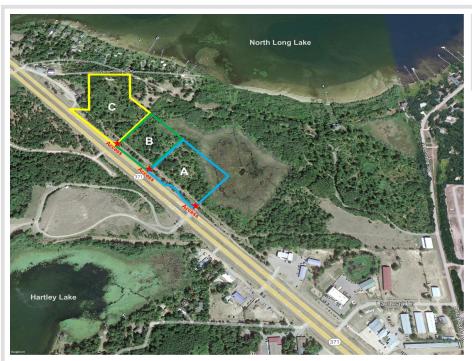

MLS 6590700 Land

\$599,000

7.8 Acres Raw Land

Lot A Hwy 371 Brainerd MN 56401

Status: Active

## **Description:**

Excellent opportunity to purchase 5.3 acres up to 21 acres of commercial land located along the Hwy 371 corridor, just north of Brainerd International Raceway. This is an ideal development site for retail, storage, warehouse and outdoor display with prime highway visibility and multiple highway access points. Subject to Platting.

## **Additional Details:**

Lot Acres 7.8

Lot Dimensions 645xIrregular

School District 181

Taxes (unreported)
Taxes with Assessments (unreported)

Tax Year 2025

## **Driving Directions:**

From the Baxter Hwy 371 / Hwy 210 stoplight intersection - North on Hwy 371 approx. 6.5 miles - Property is on the East side of Hwy 371, just south of White Gables Road

Listed By: Close-Converse Commercial Prop