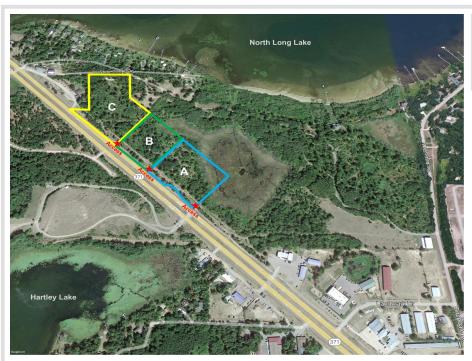

MLS 6590704 Land

\$499,000

5.3 Acres Raw Land

Lot B Hwy 371 Brainerd MN 56401

Status: Active

## **Description:**

Excellent opportunity to purchase 5.3 acres up to 21 acres of commercial land located along the Hwy 371 corridor, just north of Brainerd International Raceway. This is an ideal development site for retail, storage, warehouse and outdoor display with prime highway visibility and multiple highway access points. Subject to Platting.

## **Additional Details:**

Lot Acres 5.3

Lot Dimensions 445xIrregular

School District 181

Taxes (unreported) Taxes with Assessments (unreported)

Tax Year 2025