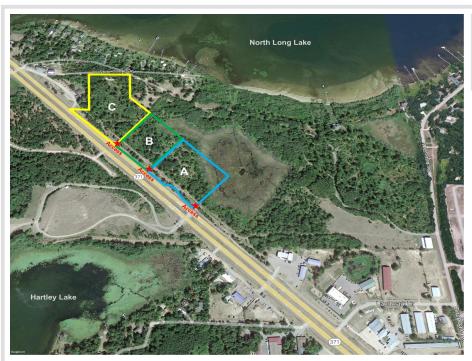

MLS 6590708 Land

\$699,000

8.7 Acres Raw Land

Lot C Hwy 371 Brainerd MN 56401

Status: Active

## **Description:**

Excellent opportunity to purchase 5.3 acres up to 21 acres of commercial land located along the Hwy 371 corridor, just north of Brainerd International Raceway. This is an ideal development site for retail, storage, warehouse and outdoor display with prime highway visibility and multiple highway access points. Subject to Platting.

## **Additional Details:**

Lot Acres 8.7

Lot Dimensions 635xIrregular

School District 181

Taxes (unreported) Taxes with Assessments (unreported)

Tax Year 2025

## **Driving Directions:**

From the Baxter Hwy 371 / Hwy 210 stoplight intersection - North on Hwy 371 approx. 6.5 miles - Property is on the East side of Hwy 371, just south of White Gables Road

Listed By: Close-Converse Commercial Prop