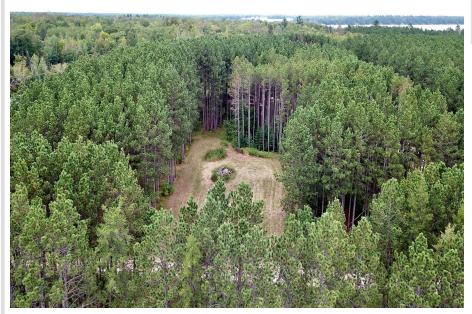

## **Description:**

Attractive pine studded building lot in Farden township with desirable HWY 2 frontage. Frontage road/driveway is in place and building site is cleared.