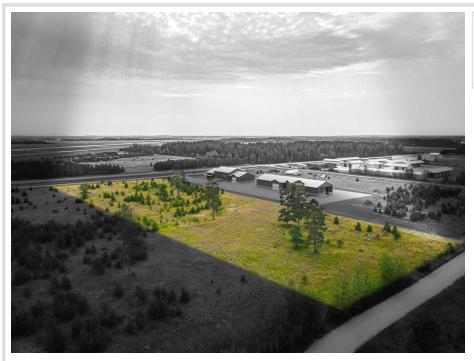

## **Description:**

This up and coming location has great ingress and egress on a paved road to County Road 9 and Hwy 2. Located outside of The City of Bemidji and extremely close to Bemidji Regional Airport the property offers 3 phase, natural gas is right are available!

## **Driving Directions:**

From Bemidji, west on Hwy 2 to north on Cardinal Rd NW (turn right after airport). Continue north for 3/4 miles. Property is on west side of the road on Northland Drive which is a frontage road of Cardinal Rd NW / County Rd 9.