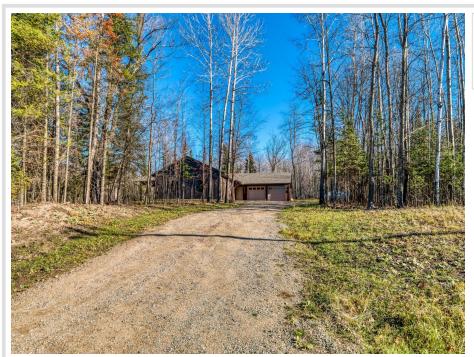

MLS 6591793 Residential

\$449,999

1,800 sq ft 3 bedrooms 3 baths

49862 219th Avenue Bemidji MN 56601

Status: Active

## **Description:**

Nestled in a heavily wooded lot you will find this stunning new build. Featuring modern and unique touches such as steel accents, acid washed concrete, vertical maintenance free siding, and timber was locally sourced from sustainable forests. A residential exterior membrane outside insulation technique, tested extensively by the Alaska Cold Climate Housing Research Center, assures that this home is energy efficient. Once inside the timber frame construction takes center stage. You really can see and feel the exceptional quality materials and craftsmanship seen throughout this open concept home. The welcoming kitchen greets you with solid surface counters, exceptional storage, and entertainment space that flows naturally to dining room, and then. opens up to a spacious living area, featuring a custom fireplace, beautiful outdoor views, and a stunning covered porch overlooking a tranquil ravine. The primary suite has everything you want with a walk-in closet, and custom concrete shower. You will find two more bedrooms, a full bath, and a half bath, plus additional storage in your two stall attached garage. If quality, privacy, and convenience are on your must have list, schedule your tour today!