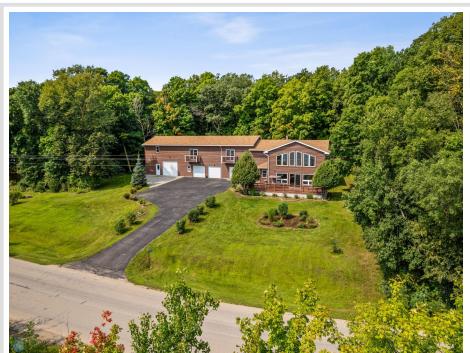

MLS 6591794 Lake Home

\$759,900

5,700 sq ft 7 bedrooms 5 baths

10948 Eagle Lake Road Frazee MN 56544

Waterfront: Eagle

Status: Active

## **Description:**

Entertainer's Dream Home on Eagle Lake! Have you been searching for a Lake Home that can host your large family or multi-family gatherings! This Expansive Log Lake Home with easy access to Highway 10 and FM area is the one for you! This Custom built Home includes In Floor Heat, 7 bedrooms, 5 bathrooms, Deck overlooking the lake, 2 balconies, 2 patios, Sunroom and 5.5 garage stalls for all the vehicles and lake toys! The private peninsula & spacious flat lake front is great for BBQ's & Bonfires & Dock is included. Enough room for multi-family fun or incredible investment opportunity! The main floor includes Attached garages, bedroom, laundry, 2 bathrooms, wet bar, breakfast bar, Rec Room and stunning double volume living room with Gas fireplace, wall of windows to the Lake and built ins. The upper level Boasts 6 spacious bedrooms (2 suites with fireplaces and balconies), 3 bathrooms, Kitchen, Dining, Lofted Living Room & Rec Area overlooking the lake and double volume living room and Sunroom to backyard patio. The Primary Master Suite includes Tile Shower, Heated tile floors, jetted tub, double sinks, large walk-in closet, additional flex space, fireplace and balcony! Secondary suite includes fireplace & balcony too! The kitchen includes stainless steel appliances & Gas cooking! This stunning home has to be seen in person to appreciate all it has to offer your lake lifestyle! Schedule your private tour today and be ready for all year round lake living on Eagle Lake!