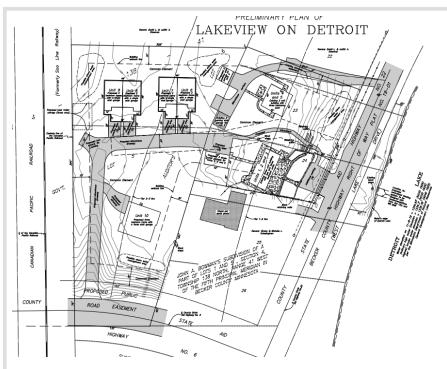

## **Description:**

Prime opportunity to have coveted access to Detroit Lake. Units #6 and #7 in the Lakeview on Detroit Common Interest Community allows for the construction of a new duplex with a 4,332 SF footprint. Each lot comes with a boat slip on Little Detroit Lake and is in close proximity to all the attractions that make Detroit Lakes one of the most sought after lake destinations in the area. Association fees cover all insurance, dock installation and removal, yard maintenance, and snow removal for \$150/month. These two units have have the ability to be converted to one single family home lot if buyer desires.

## **Additional Details:**

0.1 Lot Acres Lot Dimensions Irregular School District 22 Taxes \$4,272 Taxes with Assessments \$4,172

**Additional Features:** 

Tax Year

## **Driving Directions:**

Corner of Co Hwy 6 & West Lake Drive

Listed By: HomeSmart Adventure Realty

Affinity Real Estate Inc. participates in the Regional Multiple Listing Service of Minnesota, Inc Broker Reciprocity (sm) program, allowing us to display other broker's listings on our website. All properties are subject to prior sale, change or withdrawal.