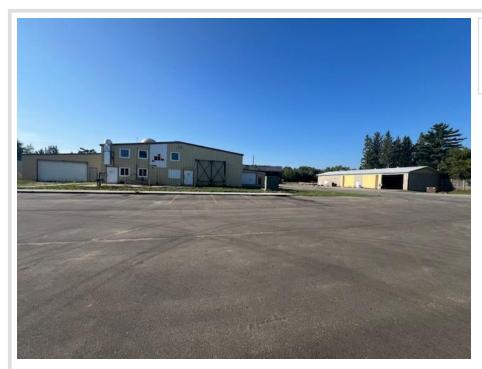

## **Description:**

This is THE location in Bagley for your entrepreneurial vision! 8.91 acres right in town off US HWY 2 with easy access, ample paved and concrete parking, and spacious buildings for multiple uses. Many overhead doors and a loading dock make loading and unloading a breeze. There is also room to grow! Come view this unique property today.

## **Additional Details:**

Year Built Lot Acres 8.91 Lot Dimensions irregular Garage Stalls 4 School District 162 Taxes \$10,710 Taxes with Assessments \$10,710 Tax Year 2024