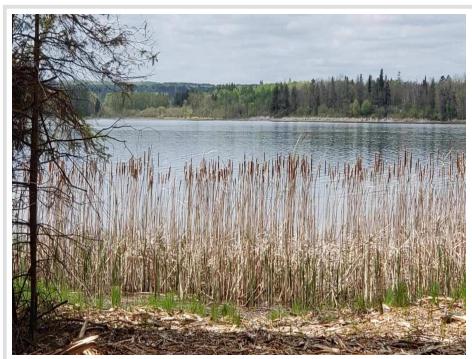

## **Description:**

Acreage on Kabekona Lake! Rare, untouched vacant 4.40 acre private wooded lot on highly desirable Kabekona Lake. 202 feet of west-facing lakeshore on Kabekona Lake for spectacular sunset views and recreation. Kabekona Lake is known for it's crystal clear waters and top-notch walleye fishing. With 4.40 acres you will find plenty of space to build your dream home. Heavily wooded and private. Conveniently located to Bemidji, Walker, and Paul Bunyan State Park. Beautiful, wooded wetland made up of mature stands of cedar, ash and balsam fir leads one to the shore of the lake. Driveway and potential building spot roughed in. Trail to lake and Shoreland Recreation Area (SRA) also cut in. Now walkable access all the way to the shoreline, ready for a dock! Survey, wetlands delineation, and driveway approach already completed.