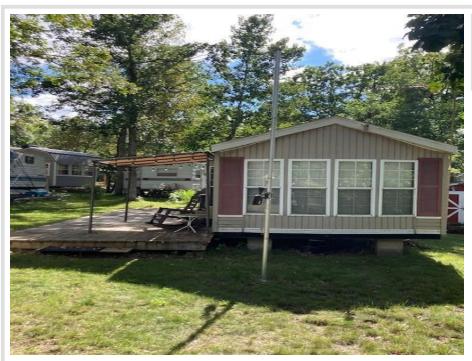

## **Description:**

Beautiful campsite privately owned in Exclusive Whitebirch RV and Camping resort. 1995 Brookwood Park Model included. Located in a quiet area within walking distance to comfort station and pool, basketball court, playground, tennis and pickleball courts. Nice mature trees for shade, holding tank on site, 50 amp service at site. Includes Breezy Point Country Club Membership, a \$500 value.