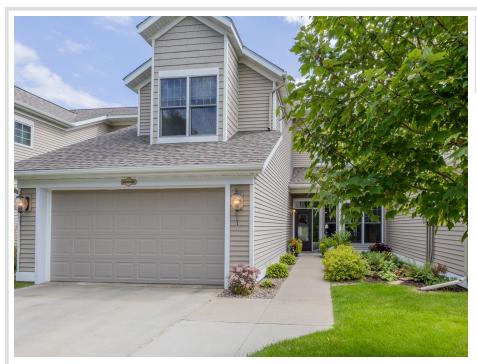

## **Description:**

Enjoy stunning views of Lake Bemidji from this beautiful 3 bedroom, 3 bathroom townhome at Royal Bay Estates, an exclusive community that offers Northern Minnesota sunrises, where you can experience the best of lakeside living with direct access to the lake, lakeside dining, excellent fishing, and endless water activities. With over 2400 sq ft of a level and a half of living space, the spacious main floor features a primary bedroom and laundry. Amenities include a gas fireplace, HDX countertops, and a double stall attached garage. The upper level includes a lofted second living space with breathtaking views, plus two additional bedrooms and a full bathroom. A RARE BONUS IS THE ADDITIONAL 12X26 DETACHED GARAGE, a unique feature not found in most townhomes in Royal Bay Estates. The expansive patio with upgraded privacy fence offers a serene spot to take in the lake views.

## **Additional Details:**

Year Built 1999 Lot Acres 0.09 Lot Dimensions 110x36 Garage Stalls 3 School District 31 Taxes \$8,258 Taxes with Assessments \$8,258 Tax Year 2024