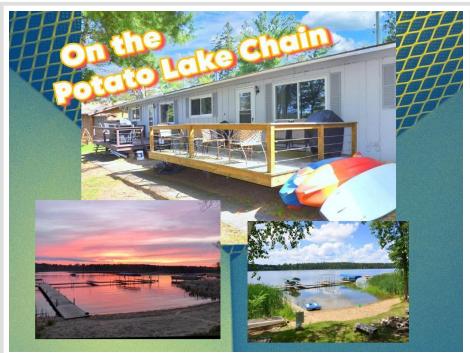

## **Description:**

Welcome to Thunderwood Estates on Island Lake. Excellent opportunity for carefree living in a resort style setting. Just as ideal for someone seeking a smaller primary residence with an atmosphere that makes you feel like you are always on vacation. Features convenient one level living with 2 bedrooms, 1 full bath, vaulted ceilings, free standing fireplace and a 10x18 lakeside deck. The windows, kitchen cabinets, dishwasher, washer/dryer, fireplace and heat pump are all new from 2020 to current. Being sold turnkey with limited exceptions. Year round usable for 365 days of enjoyment with guaranteed sunset views from the lakeside deck. Small association limited to just 6 total units. Two dining establishments located a stone's throw away and convenient at only 10 minutes from Park Rapids. Sits on the sought after Potato chain of lakes providing over 3000 acres of boating, fishing and fun!