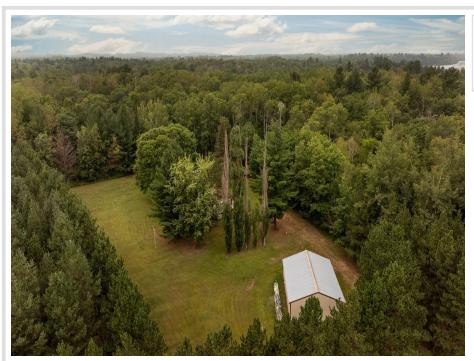

## **Description:**

Welcome to your private, UP NORTH paradise! This home sits on almost 11 acres of land all high and lush with mature pines and hardwoods. Situated just a few minutes drive from several of Minnesota's premier fishing lakes and endless opportunities for boating, hunting, ATV riding, snowmobile and bicycle trails - its a recreational oasis! This property offers a large pole building and several sheds for storing all your toys while the home offers a warm and tidy place to relax and gather with friends and family. The 3 bed, 2 bath home offers an owner's suite with private bath and walk-in closet, spacious kitchen/dining area, laundry room off the kitchen, and a huge deck for wildlife viewing. The location just off State Hwy 84 makes getting to and from this home a breeze year-round. Start your north-woods adventure NOW!

## **Additional Details:**

Year Built 1992 Lot Acres 10.68

Lot Dimensions 786x707x611x660

Garage Stalls 4
School District 118
Taxes \$686
Taxes with Assessments \$66
Tax Year 2024