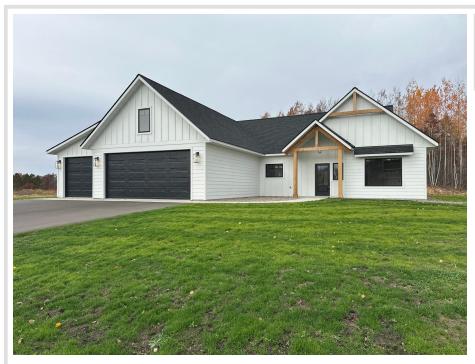

MLS 6594085 Residential

# \$547,705

1,780 sq ft 3 bedrooms 2 baths

3828 Sanctuary Path Brainerd MN 56401

Status: Active

## **Description:**

\*\*Model home located at 3828 Sanctuary Path open Thursdays from 11-1\*\*

If you're looking for maintenance free living in a great location, look no further. The Homes at Sanctuary Ridge is the Brainerd Lakes Area's newest neighborhood, and is officially under construction. Nestled in the forest along the banks of the Gull River, The Homes at Sanctuary Ridge will feature 18 maintenance free townhomes, and 15 additional residential lots, many with Gull River views. This upgraded version of the Cedar is a 3BR/2BA single level home with an attached 3 car garage. Other upgrades include a gas fireplace in the living room with built in bookcases, tile shower in master bathroom, and a floor drain in the garage. If you're looking for something bigger, there are several options to upgrade, including a full basement. The association takes care of lawn and snow, leaving you free to enjoy all that the Brainerd Lakes Area has to offer. Come take a look today and secure your spot in Sanctuary Ridge!