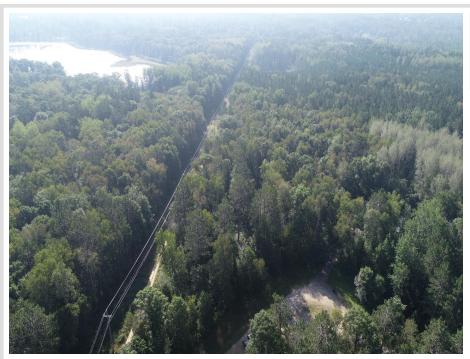

## **Description:**

Check out this private 3 plus acre lot. Located just 2 miles off of HWY 371 and minutes from Baxter with no covenants and you can build on this lot as desired.

## **Additional Details:**

Lot Acres 3.17

Lot Dimensions 128x750x227xIrregular

School District 181
Taxes \$262
Taxes with Assessments \$262
Tax Year 2024