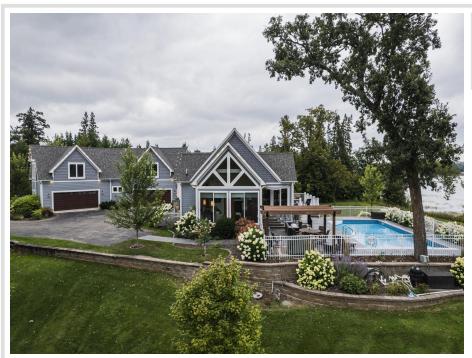

# LUXURY LAKESIDE ESCAPE ON LITTLE TOAD LAKE.

Discover this stunning 7-bedroom, 5-bathroom estate on 1.88 acres, offering over 5,700 sq ft of living space and 377 ft of private shoreline on the serene Little Toad Lake. Every corner of the home has been thoughtfully curated. Newly remodeled kitchen with high-end finishes and pantry. Sunroom opens onto a stamped concrete patio, featuring an inground, geothermal-heated luxury pool. Brand new guest suite above the garage adds even more value, offering its own private entrance, kitchen, laundry, bedroom and bathrooms—perfect for hosting visitors or as an in-law suite. Relax in the swim spa, pool or cruise the lake at this exceptional lakeside oasis. This is unparalleled lakefront living, do not miss your chance.