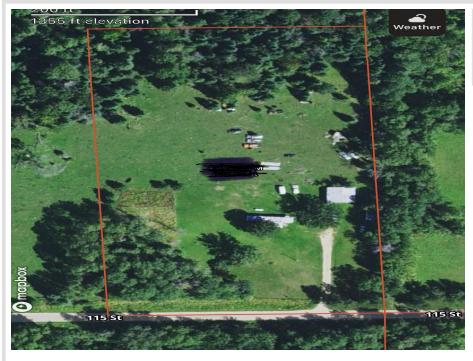

MLS 6594418 Land

# \$56,000

5 Acres Raw Land

52466 115th Street Menahga MN 56464

Status: Pending

### **Description:**

Nice 5 acre parcel of land west of Menahga. Would make for a great building site.

#### **Additional Details:**

| Lot Acres              | 5       |
|------------------------|---------|
| Lot Dimensions         | 333x655 |
| School District        | 821     |
| Taxes                  | \$342   |
| Taxes with Assessments | \$342   |
| Tax Year               | 2024    |