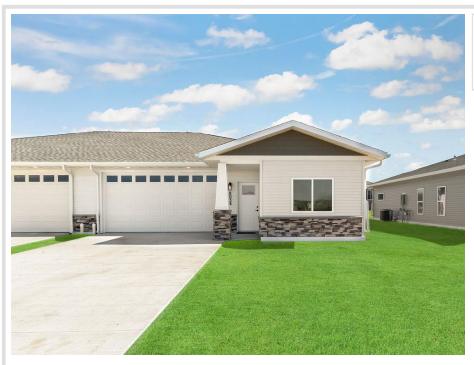

MLS 6594542 Residential

\$369,000

1,602 sq ft 3 bedrooms 2 baths

805 9th Avenue Perham MN 56573

Status: Active

## **Description:**

Modern new construction with premium finishes & a prime location. No steps in this stunning patio twin-home featuring 10ft ceilings and luxury vinyl plank flooring throughout. The kitchen and bathrooms boast quartz countertops, while large windows flood the space with natural light. Entertain around the kitchen island or cozy up next to the beautiful gas fireplace. Primary suite w/ double sinks and glass door shower. The exterior is clad in low-maintenance steel siding, complemented by an insulated, finished garage. Located near schools, parks, and the hospital, this home offers convenience and comfort. Benefit from TIF financing to reduce special assessments and no association dues. Experience luxury living with minimal maintenance, call today for a showing!