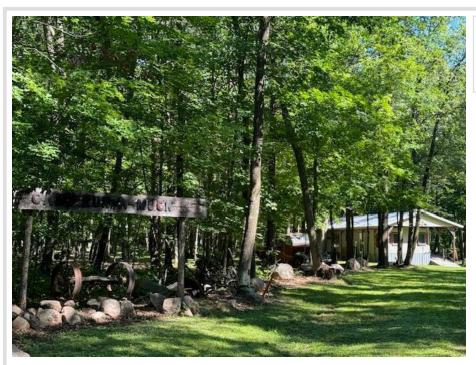

## **Description:**

Looking to get away and enjoy peace and quiet--this is the spot for you. This hunting/recreational retreat located off Highway 210 West of Staples is ready for new ownership. Property consists of a 40 acre park like setting complete with cabin, storage shed, certified outhouse, RV/bunkhouse and tons of wildlife. The cabin features two propane heaters, wood stove, three bedrooms, and spacious living room/dining room. Enjoy nights on the large covered deck. If you like snowmobiling or four wheeling, this is a great spot being adjacent to the trail. Incredible hunting as well. Schedule a showing today before this incredible opportunity is gone.