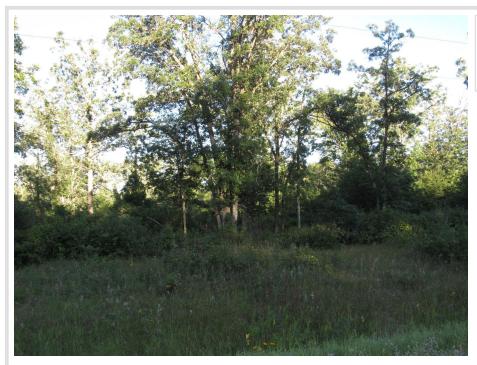

### **Description:**

PARCEL 3 - HUNTER'S PARADISE, THIS +/- 20 ACRE WOODED PARCEL IS BEING SPLIT AND OFFERS SOME OF THE BEST HUNTING LAND IN THE AREA AND IS RIGHT OFF A PUBLIC TAR ROAD JUST FIVE MINUTES FROM PINE RIVER. EXPECT TO SEE DEER, TURKEY, FOX, RABBIT AND BEAR. THIS PARCEL IS BEING RECLASSIFIED INTO RURAL 20. CLOSING WILL DEPEND UPON COMPLETION OF SPLIT FROM CASS COUNTY. THIS IS LABELED PARCEL 3 ON THE SURVEY. BY APPOINTMENT ONLY, CALL TO SCHEDULE A SHOWING.